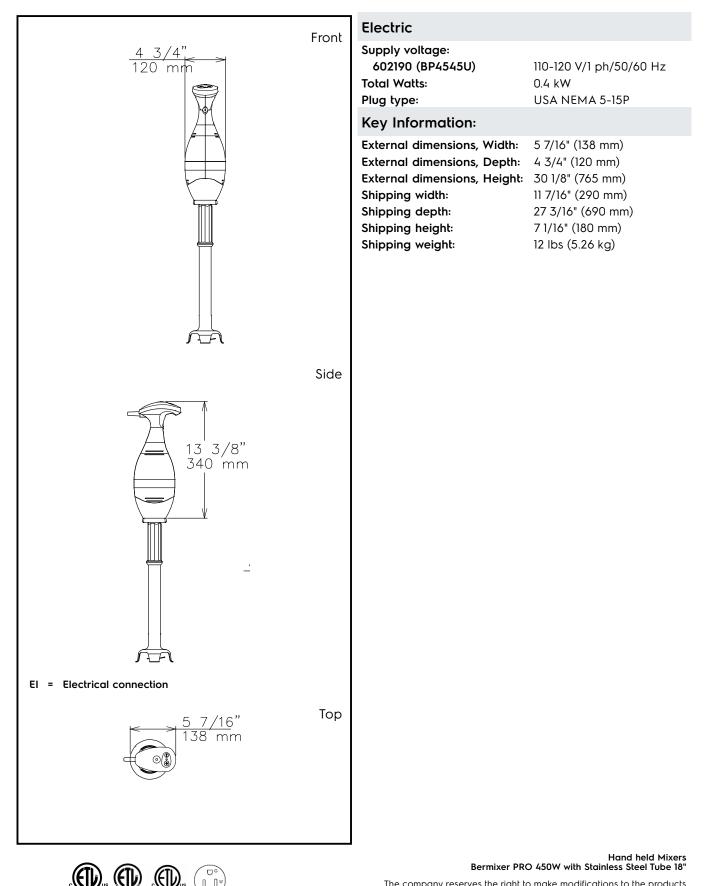

## Construction

- Power: 450 watts (1/2 HP).
- Maximum speed 9000 rpm.
- Motor has an air cooling system and is protected against overheating (in case of long intensive work).
- Smart speed control to ensure the right power according to the work load.
- Water protected motor unit (controls are IP55, IP34 throughout machine).

### Included Accessories

| Incloaded Accessiones                                             |            |  |
|-------------------------------------------------------------------|------------|--|
| <ul> <li>1 of Stainless Steel cutter tube 18in (453mm)</li> </ul> | PNC 650133 |  |
| Optional Accessories                                              |            |  |
| <ul> <li>Stainless Steel cutter tube 14in (353mm)</li> </ul>      | PNC 650132 |  |
| <ul> <li>Stainless Steel cutter tube 18in (453mm)</li> </ul>      | PNC 650133 |  |
| <ul> <li>Stainless Steel cutter tube 22in (553mm)</li> </ul>      | PNC 650134 |  |
| <ul> <li>Adjustable rail, for containers 15in - 26in</li> </ul>   | PNC 653292 |  |
| <ul> <li>Bowl cradle for containers</li> </ul>                    | PNC 653294 |  |
| <ul> <li>Reinforced whisk 10in</li> </ul>                         | PNC 653578 |  |
|                                                                   |            |  |

#### APPROVAL:

Intertek

Intertek

Intertel

5-15P