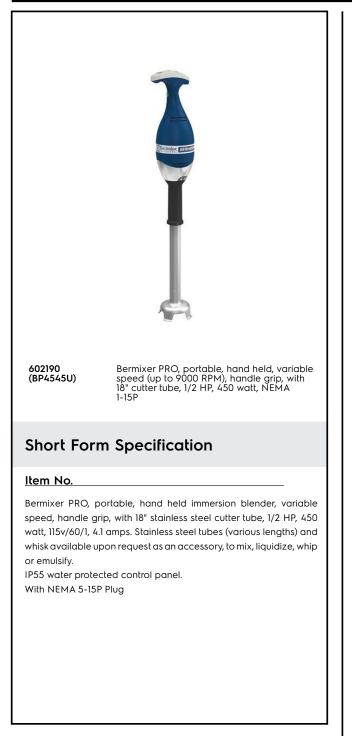

Hand held Mixers Bermixer PRO 450W with Stainless Steel Tube 18"

| ODEL # |
|--------|
| AME #  |
| S #    |
| IA #   |
|        |

### **Main Features**

ITEM #

- Tube, knife and whisks are dishwasher safe.
- Parts in contact with food tube, blade, shaft can be completely dismounted without tools for easy cleaning.
- Designed to be used directly in stew pots up to 32gal (120Lt) depending on stainless steel tube length.
- Delivered with:-flat base motor-stainless steel tube-space saving storing wall support
- Light weight, ergonomic grip and adjustable speeds make preparation tasks fast and easy.
- Anti-splash bell knife design.
- Bayonet system makes fast and simple to exchange tools.
- Overheating warning red indicator.
- Very easy to use, assemble and dismantle.
- Bayonet system to easily remove accessories without the use of tools.
- Red luminous indicator flashes when the device is overloaded.
- Its light weight ensures an optimum comfort for the user.
   Thanks to its clockropic appendix printing appendix with the second seco
- Thanks to its electronic speed variator, a quick press with the thumb on the selector is all you need to change speeds.
- Productivity suitable for 50 to 300 meals per service.

## Construction

- Power: 450 watts (1/2 HP).
- Maximum speed 9000 rpm.
- Motor has an air cooling system and is protected against overheating (in case of long intensive work).
- Smart speed control to ensure the right power according to the work load.
- Water protected motor unit (controls are IP55, IP34 throughout machine).

### Included Accessories

| Incloaded Accessiones                                             |            |  |
|-------------------------------------------------------------------|------------|--|
| <ul> <li>1 of Stainless Steel cutter tube 18in (453mm)</li> </ul> | PNC 650133 |  |
| Optional Accessories                                              |            |  |
| <ul> <li>Stainless Steel cutter tube 14in (353mm)</li> </ul>      | PNC 650132 |  |
| <ul> <li>Stainless Steel cutter tube 18in (453mm)</li> </ul>      | PNC 650133 |  |
| <ul> <li>Stainless Steel cutter tube 22in (553mm)</li> </ul>      | PNC 650134 |  |
| <ul> <li>Adjustable rail, for containers 15in - 26in</li> </ul>   | PNC 653292 |  |
| <ul> <li>Bowl cradle for containers</li> </ul>                    | PNC 653294 |  |
| <ul> <li>Reinforced whisk 10in</li> </ul>                         | PNC 653578 |  |
|                                                                   |            |  |